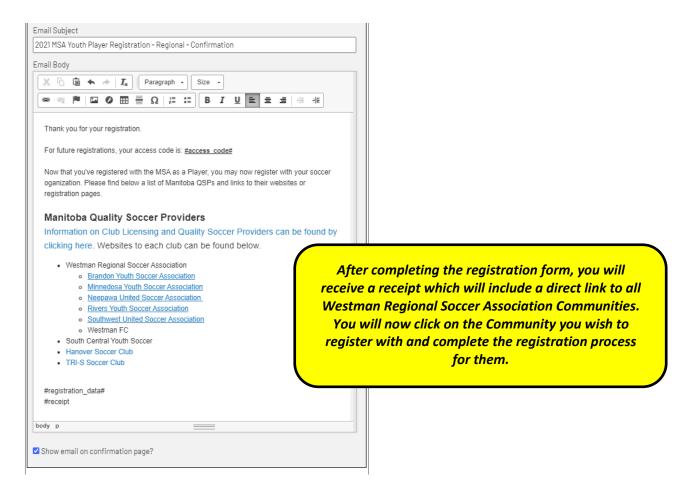

# 5. Once a player is registered with the MSA, what do they do next?

Once a player has completed the MSA form and are registered with Manitoba Soccer, they can proceed to register with their chosen community in the Westman Regional Soccer Association.

# Register with your Westman Regional Soccer Association Community.