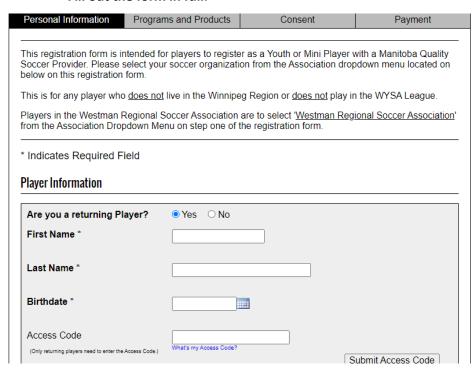

#### Fill out the form in full.

Reminder: Players in the Westman Regional Soccer Association are to select 'Westman Regional Soccer Association' from the Association Dropdown Menu on step one of the registration form!