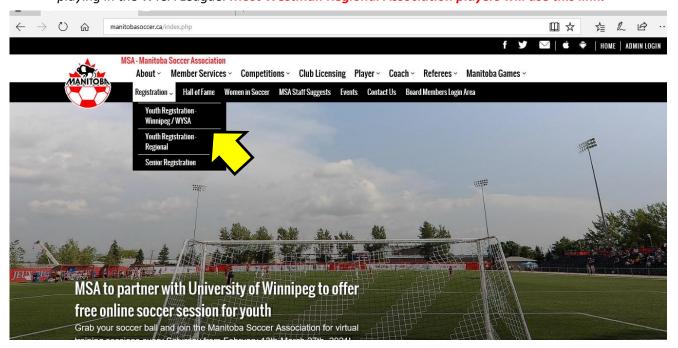

#### Go to manitobasoccer.ca.

Under registration – select Youth Registration-Winnipeg/WYSA or Youth Registration-Regional.

- Youth Registration-Winnipeg/WYSA is for any Westman Regional Association players who will be playing in the WYSA league.
- Youth Registration-Regional is for any Westman Regional Association players who are not playing in the WYSA League. Most Westman Regional Association players will use this link!

### Click on the registration link.