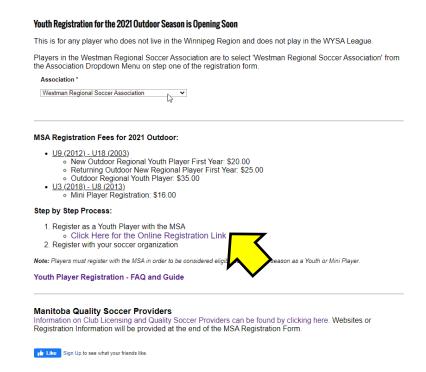

### Click on the registration link.

#### Fill out the form in full.

Reminder: Players in the Westman Regional Soccer Association are to select 'Westman Regional Soccer Association' from the Association Dropdown Menu on step one of the registration form!