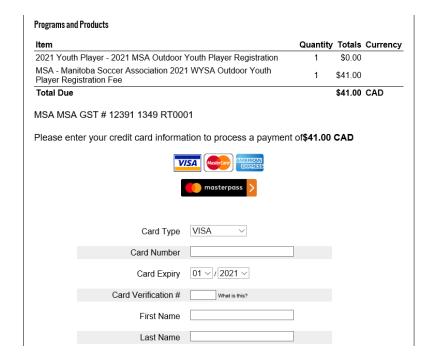

# **Complete Payment.**

## 6. What if a player is unable to pay online (no credit card)?

Any player that needs to pay by offline methods (cash/cheque) can do so by requesting an offline coupon code from the Westman Regional Soccer Association. This coupon code will allow players to still complete the form with their required data points so they are properly registered with the MSA but would make their online payment total \$0 and will allow them to complete the form without a payment. The MSA would then collect those players fees from the Westman Regional Soccer Association via invoice.

## 7. What if a player is using a subsidy program such as KidSport or Jumpstart?

Subsidies like KidSport or Jumpstart would use the same process as offline payments. Players would use a coupon code to "pay" \$0 and then they would still be able to register with the MSA without submitting a payment. The MSA would then collect their fees from the subsidy organization.